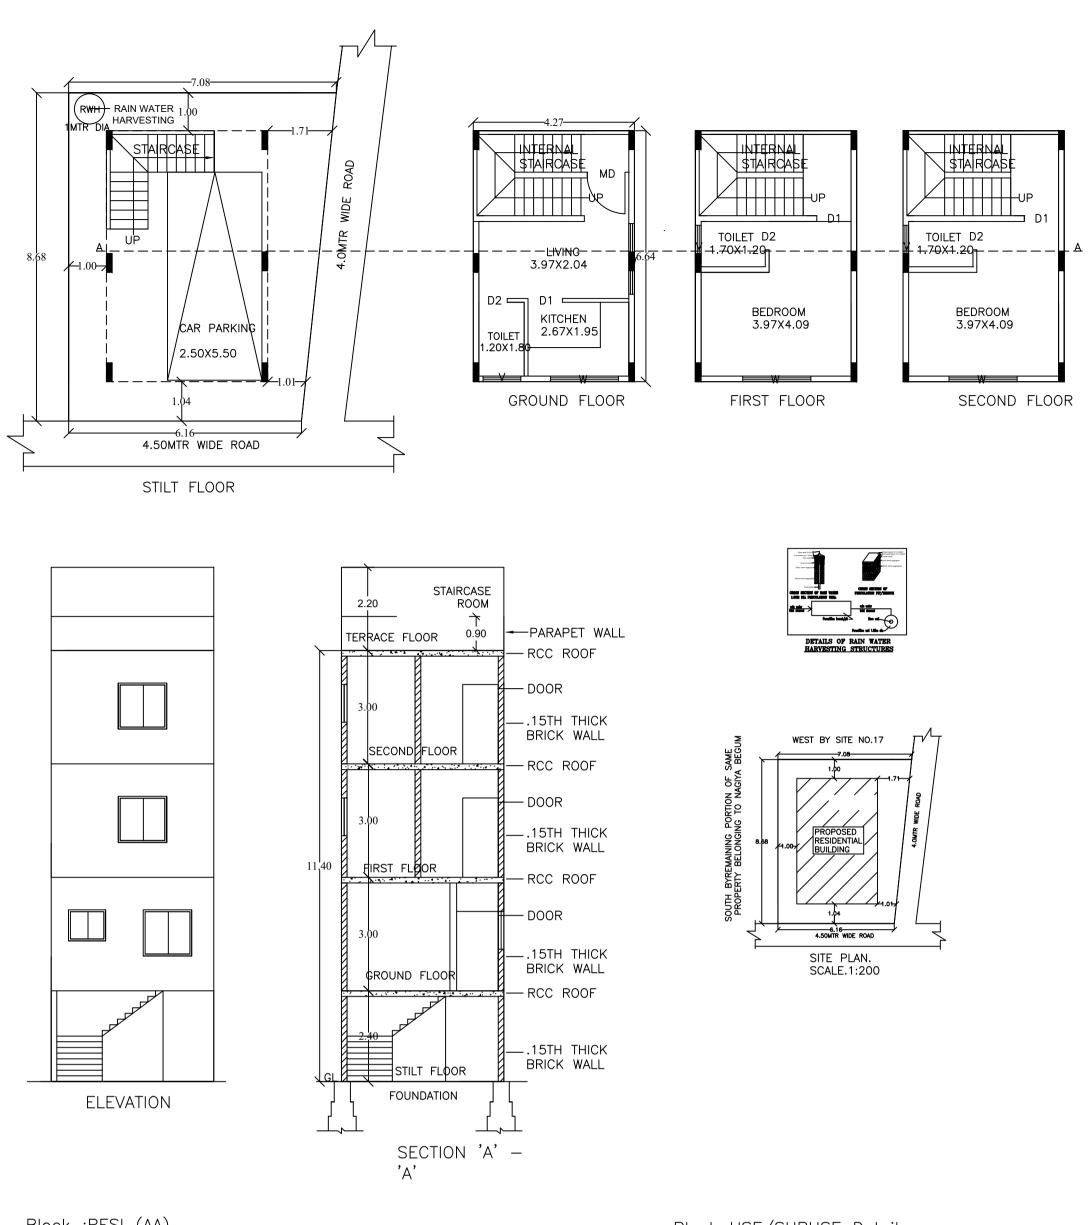

## Block :RESI (AA)

| Floor Name                          | Total Built Up<br>Area (Sq.mt.) | Deductions (A | rea in Sq.mt.) | Proposed FAR<br>Area (Sq.mt.) | Total FAR Area<br>(Sq.mt.) | Tnmt (No.) |
|-------------------------------------|---------------------------------|---------------|----------------|-------------------------------|----------------------------|------------|
|                                     | Alea (Sq.mt.)                   | StairCase     | Parking        | Resi.                         | (59.111.)                  |            |
| Terrace Floor                       | 10.24                           | 10.24         | 0.00           | 0.00                          | 0.00                       | 00         |
| Second Floor                        | 28.32                           | 0.00          | 0.00           | 28.32                         | 28.32                      | 00         |
| First Floor                         | 28.32                           | 0.00          | 0.00           | 28.32                         | 28.32                      | 00         |
| Ground Floor                        | 28.32                           | 0.00          | 0.00           | 28.32                         | 28.32                      | 01         |
| Stilt Floor                         | 28.32                           | 0.00          | 24.07          | 0.00                          | 4.25                       | 00         |
| Total:                              | 123.52                          | 10.24         | 24.07          | 84.96                         | 89.21                      | 01         |
| Total Number of<br>Same Blocks<br>: | 1                               |               |                |                               |                            |            |
| Total:                              | 123.52                          | 10.24         | 24.07          | 84.96                         | 89.21                      | 01         |

## FAR &Tenement Details

| Block        | No. of Same<br>Bldg | Total Built Up<br>Area (Sq.mt.) | Deductions (Area in Sq.mt.) |         | Proposed FAR<br>Area<br>(Sq.mt.) |
|--------------|---------------------|---------------------------------|-----------------------------|---------|----------------------------------|
|              |                     |                                 | StairCase                   | Parking | Resi.                            |
| RESI (AA)    | 1                   | 123.52                          | 10.24                       | 24.07   | 84.96                            |
| Grand Total: | 1                   | 123.52                          | 10.24                       | 24.07   | 84.96                            |

#### Approval Condition :

This Plan Sanction is issued subject to the following conditions :

1.Sanction is accorded for the Residential Building at 11/1, BHARATHI NAGAR'C' STREET, BHARATHI NAGAR, BANGALORE, Bangalore.
a).Consist of 1Stilt + 1Ground + 2 only.