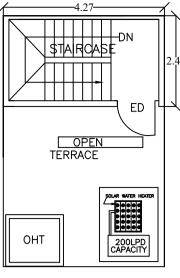

| 24.07    |               |  |

## FAR &Tenement Details

| Block        | No. of Same<br>Bldg | Total Built Up<br>Area (Sq.mt.) | Deductions (Area in Sq.mt.) |         | Proposed FAR<br>Area<br>(Sq.mt.) |
|--------------|---------------------|---------------------------------|-----------------------------|---------|----------------------------------|
|              |                     |                                 | StairCase                   | Parking | Resi.                            |
| RESI (AA)    | 1                   | 123.52                          | 10.24                       | 24.07   | 84.96                            |
| Grand Total: | 1                   | 123.52                          | 10.24                       | 24.07   | 84.96                            |



TERRACE FLOOR

#### Approval Condition :

This Plan Sanction is issued subject to the following conditions :

1.Sanction is accorded for the Residential Building at 11/1, BHARATHI NAGAR'C' STREET, BHARATHI NAGAR, BANGALORE, Bangalore.
a).Consist of 1Stilt + 1Ground + 2 only.

2. Sanction is accorded for Residential use only. The use of the building shall not be deviated to any other use.

3.24.07 area reserved for car parking shall not be converted for any other purpose.
4.Development charges towards increasing the capacity of water supply, sanitary and power main has to be paid to BWSSB and BESCOM if any.
5.Necessary ducts for running telephone cables, cubicles at ground level for postal services & space

for dumping garbage within the premises shall be provided. 6.The applicant shall I